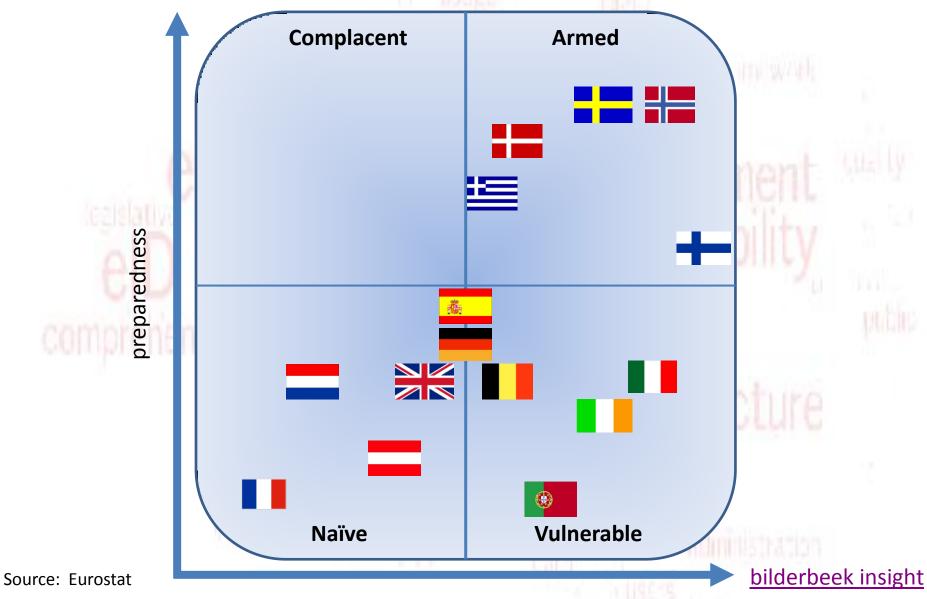

## Digital Denmark in the World

|                                          | THE RESERVE TO SERVE TO SERVE |                 |
|------------------------------------------|-------------------------------|-----------------|
| Benchmark                                | Ranking                       | Size Peer Group |
| EC eGovernment Benchmark 2009            | 9/10                          | 31              |
| UN eGovernment Readiness Index 2008      | 2                             | 189             |
| WEF Global Competiveness Index 2009-2010 | 5                             | 133             |
| WEF Networked Readiness Index 2008-2009  | 1                             | 134             |
| EIU Readiness Index Ranking 2009         | 1                             | 70              |