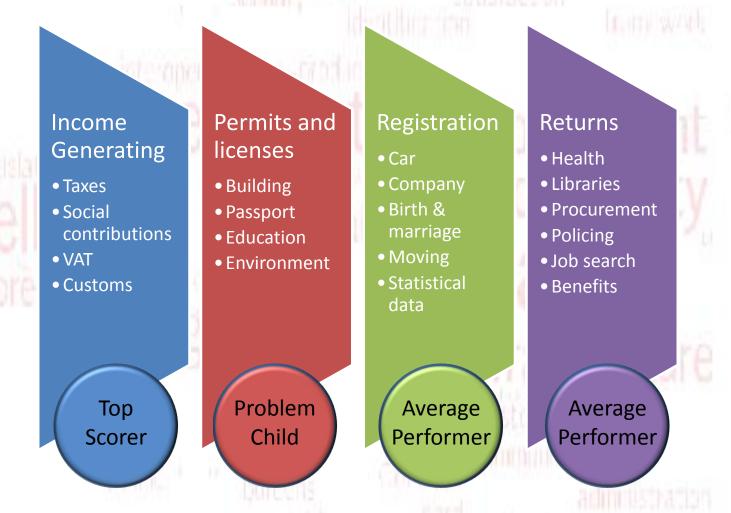

## **EU Digital Government Service Status**

Source: 8th eGovernment Benchmark Measurement, November 2009, European Commission