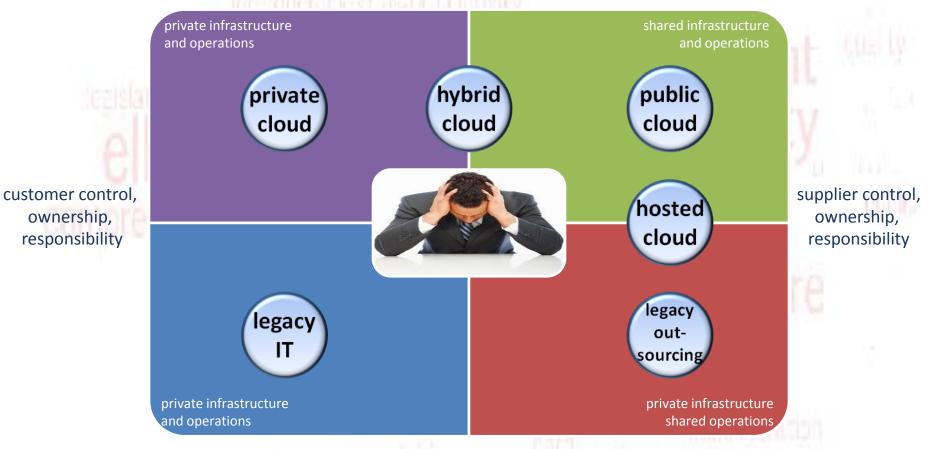

## Clouding the Issue....

on-demand, virtual, automated

bilderbeek insight

scheduled, physical, manual